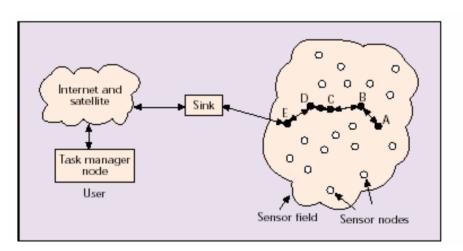

## چکیده:

حسگرها معمولاً مانند شکل ذیل در محیط قرار می گیرند. هر کدام از این گره ها قابلیت جمع آوری داده و فرستادن آن به گیره سینگ را دارد. داده از طریق یک ساختار غیر زیرساخت دار و چند جهشی به سمت سینک فرستاده می شود. سینک می تواند از طریق اینترنت یا ماهواره با گیره میدر وظایف، ارتباط برقرار کند. طراحی شبکه های حسگر که در شکل نشان داده شده تحت تاثیر عوامل زیادی است مانند خطا، مقیاس پذیری، هزینه، محیط عمل، توپولوژی شبکه حسگر، محیوات وژی شبکه حسگر، محدودیت های سخت افزار و منابع انرژی، محیط انتقال ومصرف توان.

شكل ٢: معماري شبكه حسكر بي سيم

<sup>1</sup> Sink

This document was created with Win2PDF available at <a href="http://www.daneprairie.com">http://www.daneprairie.com</a>. The unregistered version of Win2PDF is for evaluation or non-commercial use only.